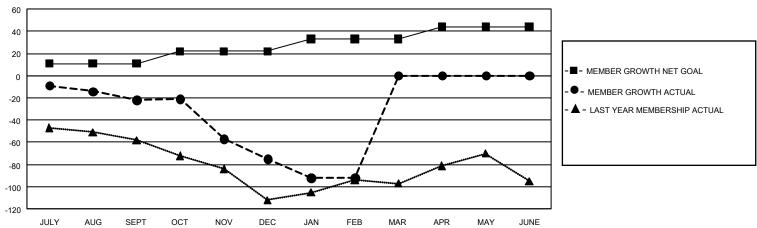

## GOALS AND ACTUAL MEMBERS CUMULATIVE

| DROPPED CLUBS: 0         |   | 0 CLUBS OF 0 ADDED 1 OR MORE NEW<br>MEMBERS | GENDER DISTRIBUTION             |             |   |
|--------------------------|---|---------------------------------------------|---------------------------------|-------------|---|
|                          |   |                                             | MALE                            | 0 (100.00%) |   |
| DROPPED MEMBERS          |   |                                             | FEMALE                          | 0 (100.00%) |   |
| DECEASED                 | 0 | CLICK HERE FOR CUMULATIVE                   | TOTAL FAMILY UNIT MEMBERS       |             | 0 |
| CLUB CANCELLED 0 OTHER 0 |   | MEMBERSHIP DATA                             | FAMILY MEMBERS PAYING HALF DUES |             | 0 |
| TOTAL                    | 0 |                                             | DOLG                            |             |   |